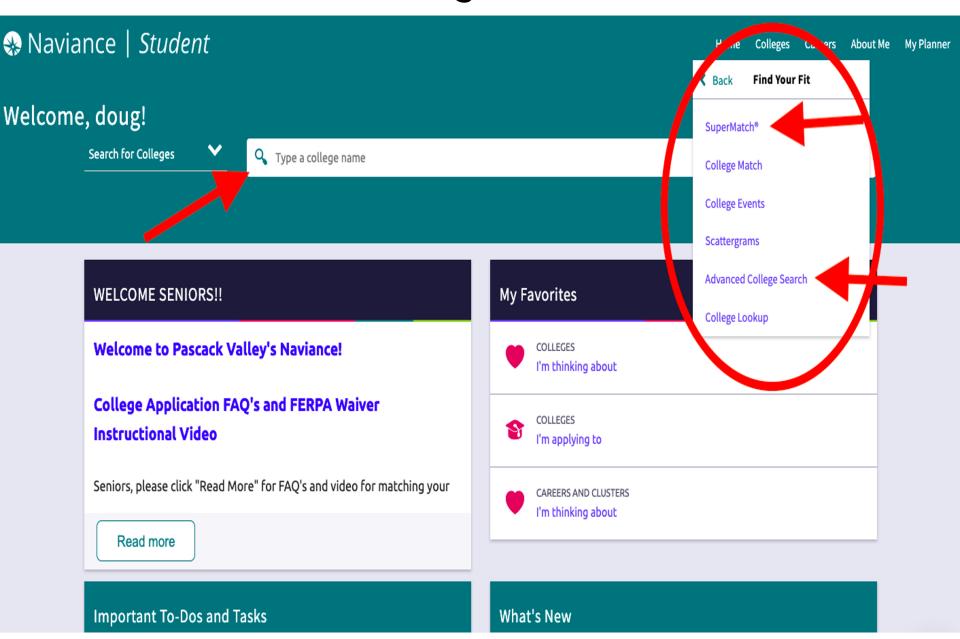

### College Searches

### Super Match College Search

| Naviance                                                                                                                         | Studen                     | ot        |           |                                                                    |           |                    | Home      | Colleges                           | Careers                                                        | About Me   | My Planner |
|----------------------------------------------------------------------------------------------------------------------------------|----------------------------|-----------|-----------|--------------------------------------------------------------------|-----------|--------------------|-----------|------------------------------------|----------------------------------------------------------------|------------|------------|
| SuperMatch College                                                                                                               | e Search                   |           |           |                                                                    |           |                    |           |                                    | Abo                                                            | out SuperM | 1atch 🕑    |
| ₩ Choose Fit Criteria                                                                                                            | Location                   | Academics | Admission | Student Life                                                       | Diversity | Institution Charac | teristics | Cost                               | Athletics                                                      | s Res      | ources     |
| Your Fit Criteria                                                                                                                |                            |           |           |                                                                    |           | Saved Searches     | Choose on | e 🔻 🛛 S                            | ave Search                                                     | Start (    | Over       |
| 0 selected criteria<br>Select Criteria To<br>To refine your results,<br>arrows to move your o<br>the "Must Have" and "<br>boxes. | , use the<br>criteria into |           | A Must H  | Must Have<br>lave is anything you<br>ly need to be happ<br>essful. |           |                    | that      | <i>ce to Have</i> i<br>'s importan | <b>b Have</b><br>is anything<br>it to you, but<br>e must have. |            |            |