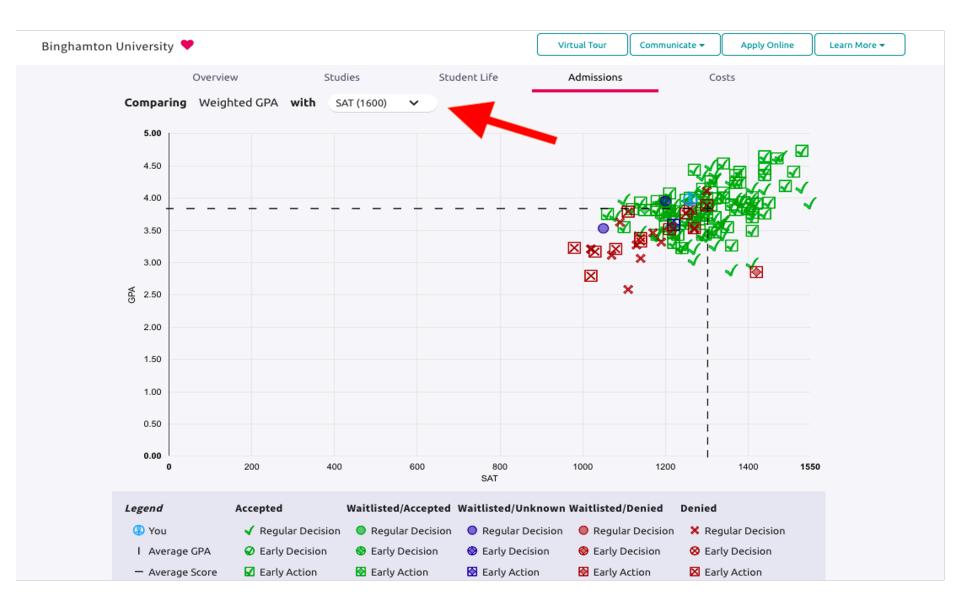

# Each college features a Scattergram with the outcome for past PV students who have applied.