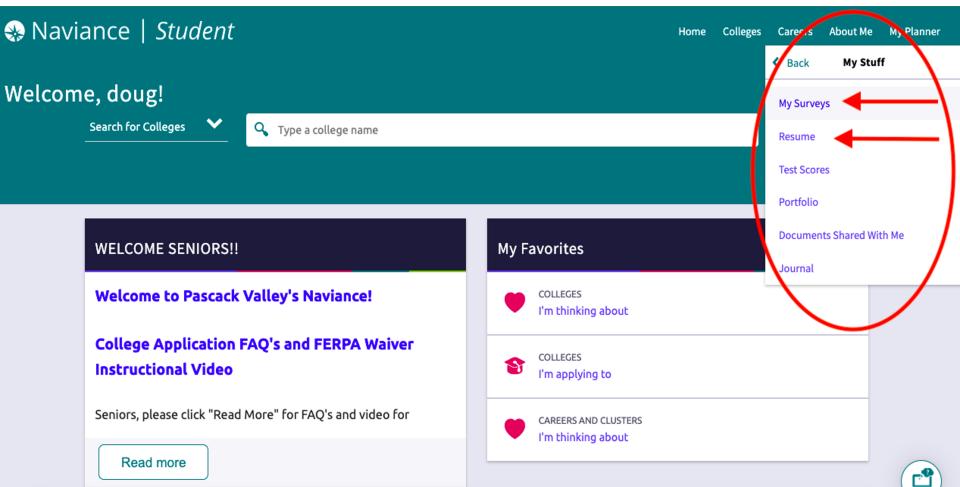

UTILIZING NAVIANCE \*Resume \*Student Brag Sheet \*College Search/List

- Naviance allows students to:
  - Complete Student Brag Sheet and Resume.
  - $\succ$  Run a college search.
  - > Save colleges of interest.
  - Learn information about individual colleges including deadlines, academic programs, extracurricular offerings.
  - > View acceptance/denial statistics of PV alumni.
  - See when college reps will be at PV in the fall.
  - $\succ$  Explore career interests and pathways.
- Please reach out to your counselor if you need your Naviance password reset.

### Student Brag Sheet and Resume

Please fill out by the end of June :) Email your counselor to notify them that it is complete. This will allow them to write your recommendation letter!