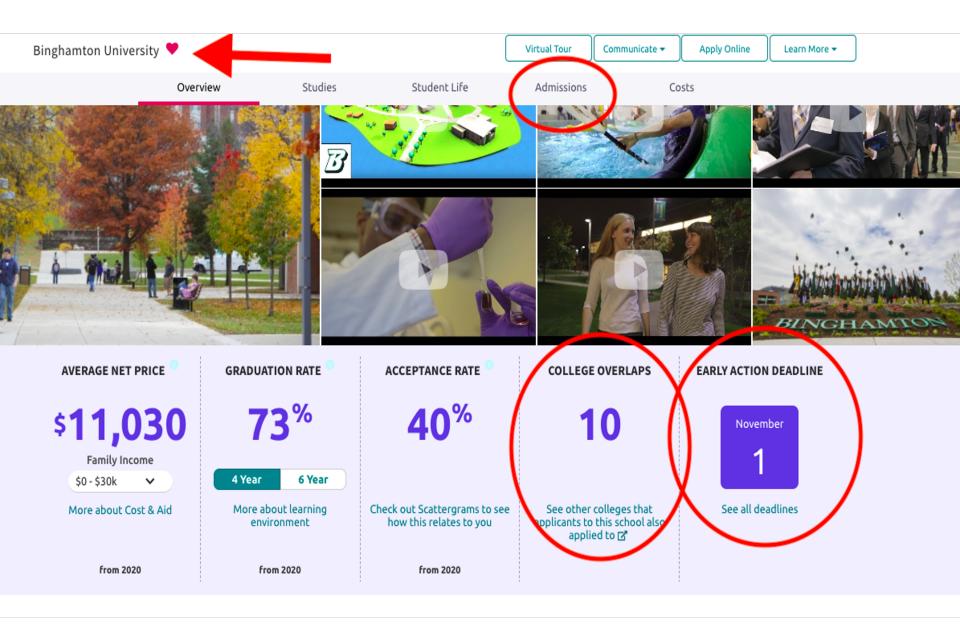

# Each college features a Scattergram with the outcome for past PV students who have applied.